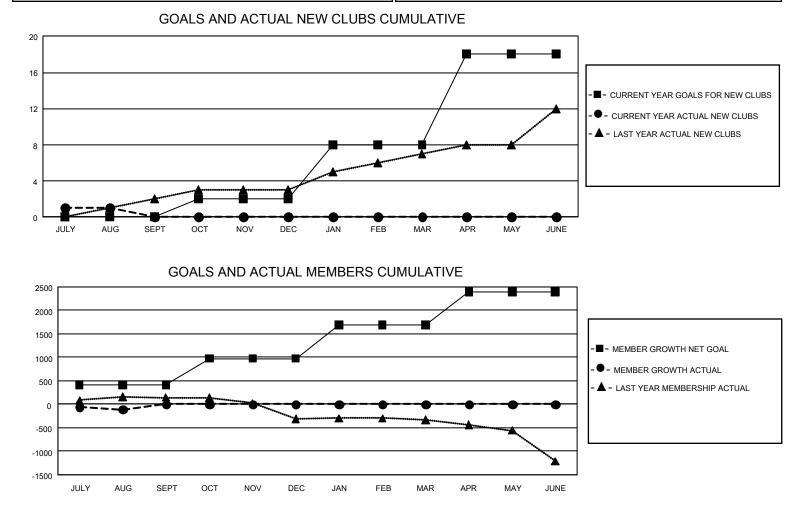

## GAT MONTHLY MEMBERSHIP PROGRESS REPORT

GMT Constitutional Area 7, Group A

REPORT DOES NOT INCLUDE CLUBS IN UNDISTRICTED AREAS.

| Clubs                 |               |           |               | Members               |                        |                         |                                                    |  |
|-----------------------|---------------|-----------|---------------|-----------------------|------------------------|-------------------------|----------------------------------------------------|--|
| RESULTS FOR 2020-2021 |               |           |               | RESULTS FOR 2020-2021 |                        |                         |                                                    |  |
| QUARTER               | NEW CLUB GOAL | NEW CLUBS | DROPPED CLUBS | QUARTER MEMI          | BER GROWTH NET<br>GOAL | MEMBER GROWTH<br>ACTUAL | DROPPED<br>MEMBERS ACTUAL<br>(including transfers) |  |
| JULY/AUG/SEPT         | 0             | 1         | 8             | JULY/AUG/SEPT         | 416                    | 450                     | 498                                                |  |
| OCT/NOV/DEC           | 6             | 0         | 0             | OCT/NOV/DEC           | 559                    | 0                       | 0                                                  |  |
| JAN/FEB/MAR           | 18            | 0         | 0             | JAN/FEB/MAR           | 711                    | 0                       | 0                                                  |  |
| APR/MAY/JUNE          | 30            | 0         | 0             | APR/MAY/JUNE          | 708                    | 0                       | 0                                                  |  |